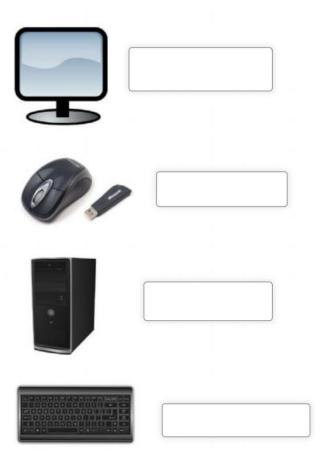

|         |
|     | DVD                                                                          |         |
|     | Printer                                                                      |         |
|     | Web cam                                                                      |         |
|     |                                                                              |         |
|     |                                                                              |         |
|     |                                                                              |         |

11. Q9. Name of this device is \*

Mark only one oval.



Speaker

1 point



1 point



**Revision 6** 



# Q1 Match the Columns

Column -A

# Column-B



Monitor

Keyboard

Mouse

C.P.U.