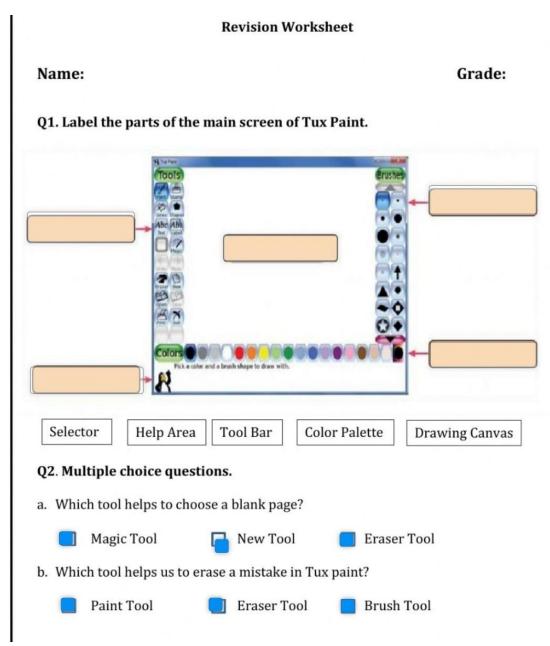

## Revision 1(Tux Paint)

- Q1. You make drawing on this screen component
- Q2. This tool allows you to draw filled and unfilled shapes.
- Q3. This tool allows you to paste pictures on the canvas, like stamps and stickers
- Q4. Which button do you click to the display a list of your saved files?
- Q5. Which shape of Eraser available?
- Q6. Using which tool can you apply special effects to your drawing?
- Q7. Write down any five geometrical shapes can be drawn with the shapes tool.

#### Answers :-

Answer of this worksheet

- 1. Drawing canvas
- 2. Shapes tool
- 3. Stamp tool
- 4. Open button
- 5. Round and Square
- 6. Magic tool
- 7. Circle, oval, square, pentagon, hexagon