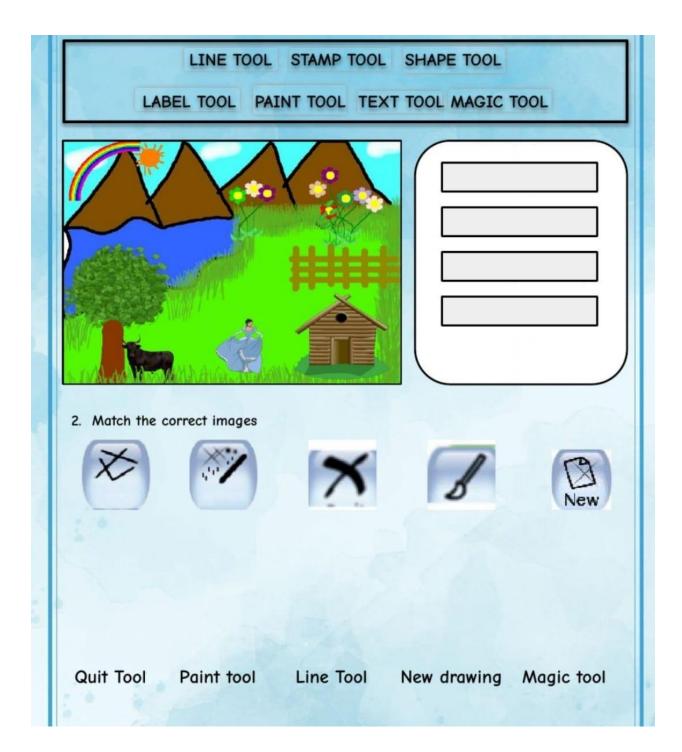

**Computer Revision 3** 

Q1. True /False

1. The magic tool is used to write text on the drawing canvas.

2. The paint brush tool allows you to draw geometrical shapes.

3. The Redo button will undo the last action done.

4. The lines tool is used to write text on the drawing canvas.

Q2. Fill in the blanks

1. In tux paint screen, help area is at the \_\_\_\_\_.

2. Using \_\_\_\_\_\_ tool you can provide special effects.

3. To open a new file click on the \_\_\_\_\_ button.

4. In tux paint screen the toolbar is located at \_\_\_\_\_\_ side.

Answer

Q1.

- 1. F
- 2. F
- 3. T

4. F

Q2.

1. Bottom

2. Magic tool

3. New

4. Left side

Computer Servision - 4 Fill in the blanks. \_ button 1 To open a new file dick on the \_ \_\_\_\_ is a simple drawing program for children 2 3 By using the \_\_\_\_ tool you can fill colours in any closed shape. 0:1 Using which tool you can apply Special effects to your drawing. Q:-2 Which Shape of exasers available?